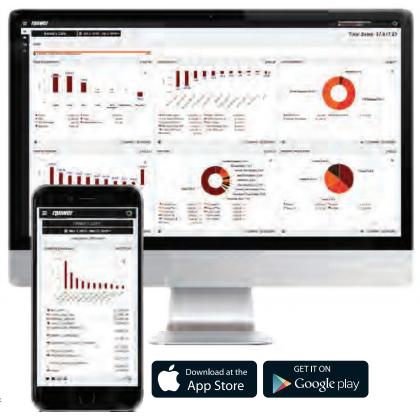

# TAKE A PIECE OF YOUR BUSINESS WHEREVER YOU GO

## **REPORTING & ANALYTICS**

RPOWER's cloud offers real-time reporting across web reports, dashboard and a mobile app, enabling you immediate access your data 24/7. Stay connected and in control of your business and your employees with custom alerts and real-time monitoring from anywhere.