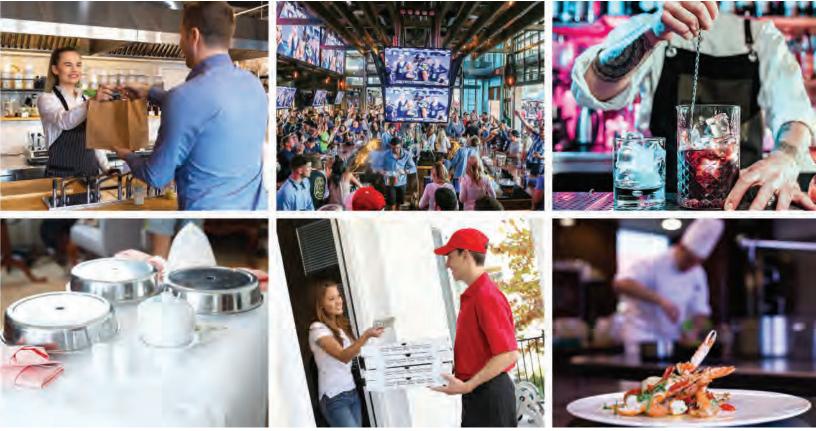

## **INDUSTRIES**

RPOWER provides restaurant owners the features they need to put their services above the rest. Key features catered to each vertical allow management to customize their operations to fit their specific needs.

FAST CASUAL: With any quick service restaurant, it's important to offer the best service without sacrificing quality. RPOWER will arm your restaurant with in-house advertising with pole displays, drive-thru capabilities, and a multitude of additional features that make an impact on sales.

BAR & NIGHTCLUB: With a system that is as fast as foot traffic at peak times, you no longer have to worry about keeping up with the crowd. Our core bar and nightclub features will prepare you for smooth sailing: spotter displays, pre-authorization, high speed credit card processing, blind close, and more.

TABLE SERVICE: With features like a fully customizable menu, hold & fire, tableside ordering, and more, our seamless POS solution ensures that you are giving your guests the best possible experience.

PIZZA POS: RPOWER item modifiers allow you to build a pie from scratch and add toppings in one touch. As you build the pizza in your POS system, RPOWER will calculate the cost, deduct from your store's inventory, and auto-add to the customer bill. Add extra cheese, BBQ drizzle, extra pizza sauce on the side, and more with just a few taps. One-tap pizza splitting allows for easy topping distribution on portions of the pizza.